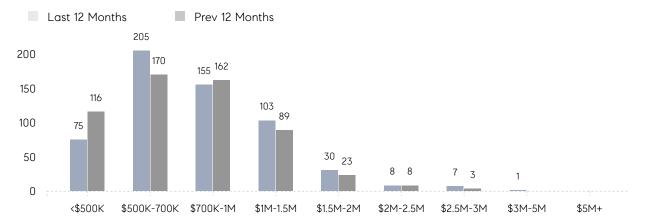

>NEW LISTINGS<br>AVERAGE DOM<br>% OF ASKING PRICE<br>AVERAGE SOLD PRICE<br># OF CONTRACTS<br>NEW LISTINGS<br>AVERAGE DOM<br>% OF ASKING PRICE<br>AVERAGE SOLD PRICE | AVERAGE DOM34% OF ASKING PRICE100%AVERAGE SOLD PRICE\$853,306# OF CONTRACTS38NEW LISTINGS18AVERAGE DOM32% OF ASKING PRICE100%AVERAGE SOLD PRICE\$864,157# OF CONTRACTS37NEW LISTINGS15AVERAGE DOM103% OF ASKING PRICE100%AVERAGE DOM103% OF ASKING PRICE100%AVERAGE DOM\$365,000 | AVERAGE DOM3426% OF ASKING PRICE100%98%AVERAGE SOLD PRICE\$853,306\$777,216# OF CONTRACTS3832NEW LISTINGS1826AVERAGE DOM3228% OF ASKING PRICE100%98%AVERAGE SOLD PRICE\$864,157\$797,549# OF CONTRACTS3729NEW LISTINGS1524AVERAGE DOM1038% OF ASKING PRICE100%96%AVERAGE SOLD PRICE\$365,000\$526,432 |

# Livingston

#### DECEMBER 2021

#### Monthly Inventory







#### Contracts By Price Range



### Listings By Price Range

COMPASS

 $\sim$   $\sim$   $\sim$   $\sim$   $\sim$ / / / / / / / //// | | | | | / ------

Compass makes no representations or warranties, express or implied, with respect to future market conditions or prices of residential product at the time the subject property or any competitive property is complete and ready for occupancy or with respect to any report, study, finding, recommendation or other information provided by Compass herein. Moreover, no warranty, express or implied, is made or should be assumed regarding the accuracy, adequacy, completeness, legality, reliability, merchantability or fitness for a particular purpose of any information, in part or whole, contained herein. All material is presented with the understa